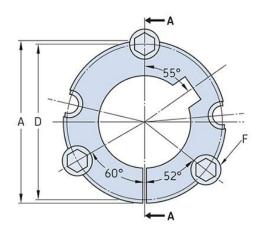

## PHF TB3525X42MM

| Bushing no.        | TB3525         |
|--------------------|----------------|
| d = Bore diameter  | 42             |
| (mm)               |                |
| Bore diameter (in) | 1.65           |
| Keyway width       | 12             |
| (mm)               |                |
| Keyway width (in)  | 0.47           |
| Keyway depth       | 3.3            |
| (mm)               |                |
| Keyway depth (in)  | 0.13           |
| A (mm)             | 127            |
| A (in)             | 5              |
| B (mm)             | 63.5           |
| B (in)             | 2.5            |
| D (mm)             | 123            |
| D (in)             | 4.84           |
| E (mm)             | -              |
| E (in)             | -              |
| F (mm)             | 12.700 x 38.10 |
| F (in)             | -              |
| Weight (kg)        | 4.49           |
| Weight (lbs)       | 9.9            |
| L                  | ,              |